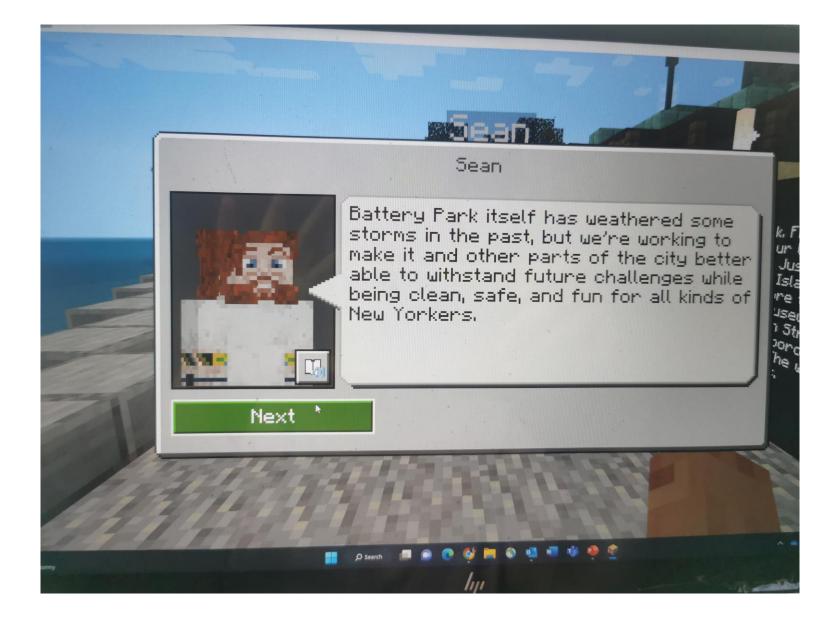

# Minecraft education

#### Hey New Yorker!

Nelcone to Battery Park, From here you can see the Statue of Liberty on your left and the Seaglass Carousel on your right, Just past that is Whitehall Terminal and the Staten Island Ferry. Nearby you can isit Castle Clinton, explore the National Museum of the Nerican Indian or the Museum of Jewish Heritage, the a ferry at the South Street Seaport, or grab some delicious food. Our borough Tresidents are by spaces of activity like this. Mayor Adams

Next.

aft Education

This is the greatest city in the world! But we have a lot of people with a lot of different needs. And it can be a challenge to make the city the best for everyone. We want you to be a part of that work.