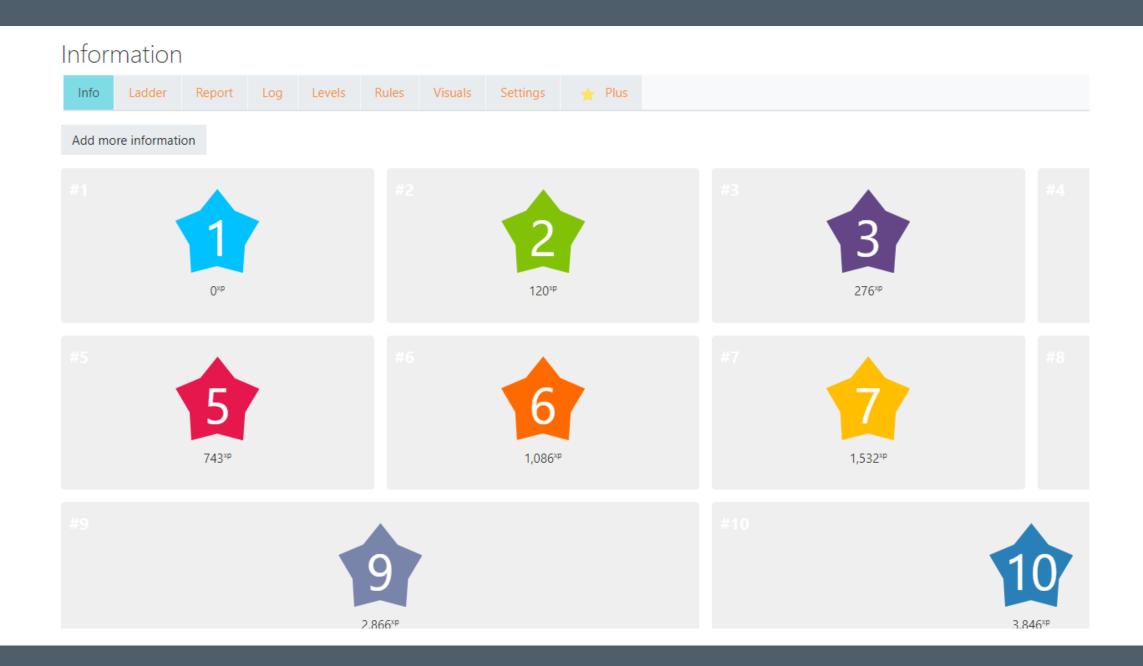

| _    |        |             |     |        |       |         |          |       |   |  |                   |          |     |
|------|--------|-------------|-----|--------|-------|---------|----------|-------|---|--|-------------------|----------|-----|
| Ladd | Ladder |             |     |        |       |         |          |       |   |  |                   |          |     |
| Info | Ladder | Report      | Log | Levels | Rules | Visuals | Settings | 🔶 Plu | s |  |                   |          |     |
| Rank | Level  | Participant |     |        |       |         |          |       |   |  | Total             | Progress |     |
| 1    | 3      | 8           |     |        |       |         |          |       |   |  | 327 <sup>xp</sup> | _        | 152 |
| 2    | 2      | <b>1</b>    |     |        |       |         |          |       |   |  | 250 <sup>xp</sup> |          | 26  |
| 3    | 2      | 8           |     |        |       |         |          |       |   |  | 200 <sup>×p</sup> |          | 76  |
| 4    | 2      | 0           |     |        |       |         |          |       |   |  | 199 <sup>×p</sup> |          | 77  |
| 5    | 2      | 8           |     |        |       |         |          |       |   |  | 192 <sup>×p</sup> |          | 84  |
| 6    | 2      | <b>@</b>    |     |        |       |         |          |       |   |  | 172 <sup>xp</sup> |          | 104 |
| 7    | 2      | 8           |     |        |       |         |          |       |   |  | 166 <sup>xp</sup> |          | 110 |
| 8    | 2      | <b>)</b>    |     |        |       |         |          |       |   |  | 156 <sup>×p</sup> | _        | 120 |
| 9    | 2      | 8           |     |        |       |         |          |       |   |  | 141 <sup>xp</sup> | -        | 135 |
| 10   |        |             |     |        |       |         |          |       |   |  | 40.0VP            | -        |     |