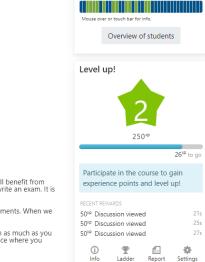

## **Completion Progress**

Mouse over or touch bar for info.

NOW

Overview of students

## Level up